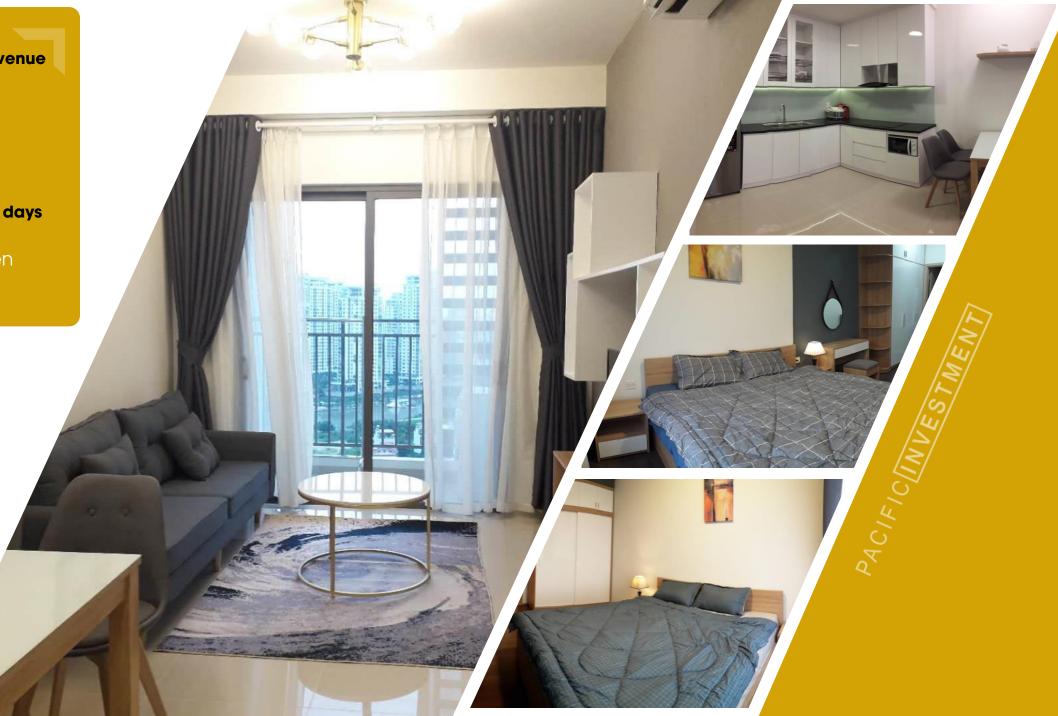

Handover time: **15 days** 

PACIFIC

וואבוהבאון

Marin 1

Project: The Sun Avenue

Unit: **SAV2.05** 

Bedroom: 2

Size: 70.4 m2

Handover time: **15 days** 

Project: New City

Unit: **B.05** 

Bedroom: 3

Size: 77.6 m2

Handover time: **15 days** 