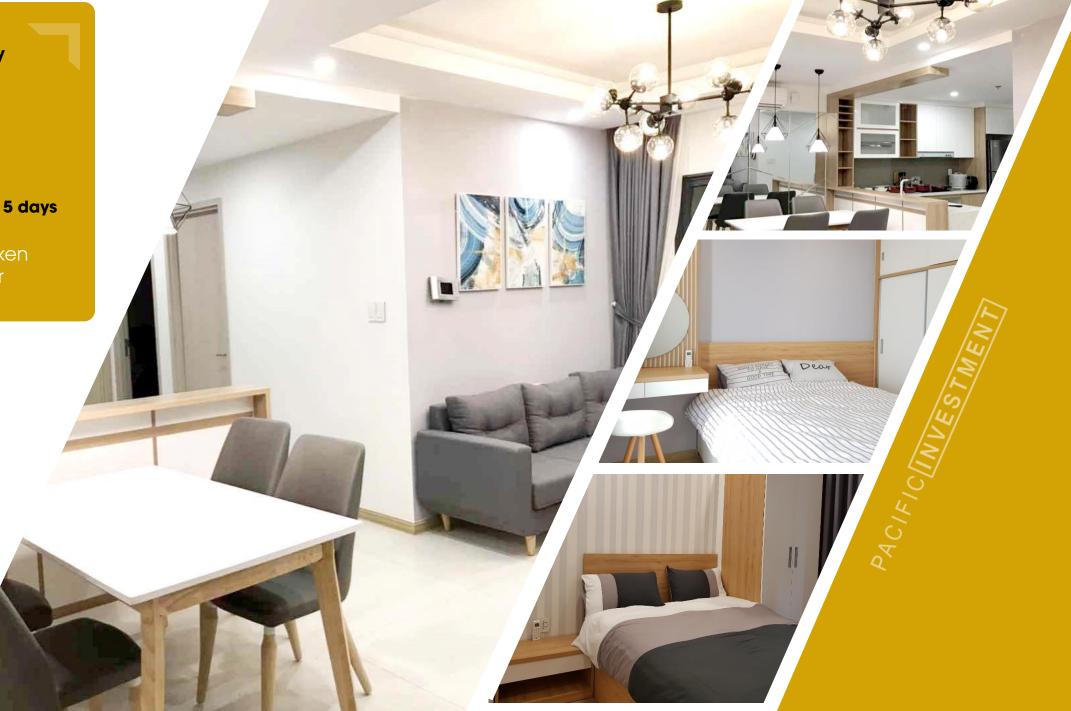

Real photo taken after handover

CATHOLICE MARK

Unit: **L.05** 

Bedroom: 3

Size: **69,7 m2** 

Handover time: **15 days** 

III III

-

Project: Sunwah Pearl

Unit: GH.11

Bedroom: 2

Size: **87 m2** 

Handover time: **15 days** 

Project: Masteri An Phú

Unit: **B.12** 

Bedroom: 2